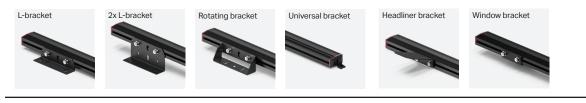

**Feniex Industries, Inc.** 1.800.615.8350



| PART<br>NUMBER    | DIMENSIONS          | VOLTAGE    | CURRENT<br>DRAW | LED<br>COLORS |
|-------------------|---------------------|------------|-----------------|---------------|
| <b>A.</b> FS-8816 | 1.22" x 64" x 2.25" | 10-18 V DC | 12 Amps         | R B A W G     |

MOUNTING:



CERTIFICATIONS:



## DESCRIPTION:

The Feniex Fusion-S is the next evolution of the Fusion series. It is the world's brightest and most competitively priced emergency warning line. User configurable in red, blue, amber, white, and green, the Fusion-S offers the user a new and improved 40-degree optic that is 60% brighter than the previous Fusion family. No lighting line can compare to the brightness and light performance of the Fusion-S series.

- Available in Single Colors: R, B, A, W, G
- 4 programmable priority flashing modes
- Syncs with T3, Cannon, Under Mirror Puck and QSM
- Multiple programmable modes:
- Flood modes
- Cruise mode patterns
- Traffic advisor modes





Anti-yellowing & anticracking clear-coated polycarbonate Lens

Cut-off modes

Dim modes

California Red option

-