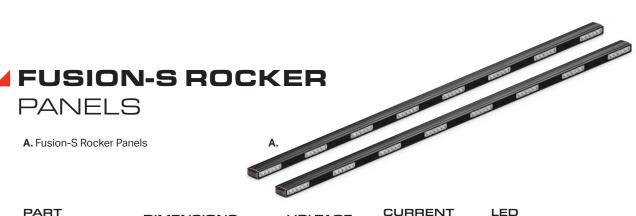

## DESCRIPTION:

The Feniex Fusion-S is the next evolution of the Fusion series. It is the world's brightest and most competitively priced emergency warning line. User configurable in red, blue, amber, white, and green, the Fusion-S offers the user a new and improved 40-degree optic that is 60% brighter than the previous Fusion family. No lighting line can compare to the brightness and light performance of the Fusion-S series.

- Available in Single Colors: R, B, A, W, G
- 4 programmable priority flashing modes
- Syncs with T3, Cannon, Under Mirror Puck and QSM
- Multiple programmable modes:
- Flood modes
- Cruise mode patterns
- Traffic advisor modes

Anti-yellowing & anticracking clear-coated polycarbonate Lens

Cut-off modes

Dim modes

California Red option

- 96x single color led count
- 15 programmable flash patterns
- Field servicable
- 40° optical light spread for long-
- range visibility ■ 10' cable length
- Sold in sets of 2